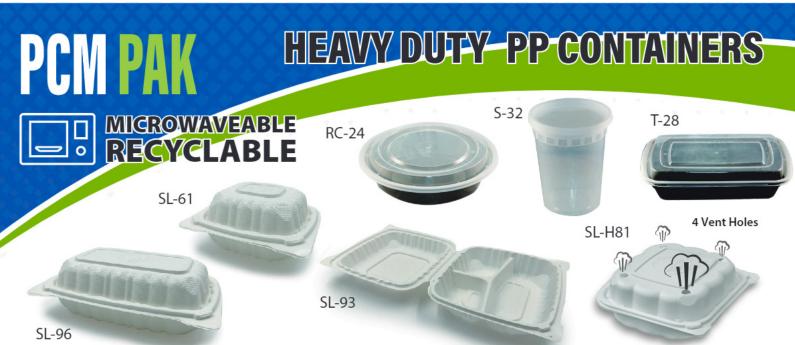

## WOOD CUTLERY

- > Made from renewable resources
- > Made with birch
- Meets ASTM standards for compostability\*
- > Hot or cold food friendly
- > Available in individually wrapped, kit, and unwrapped bulk options