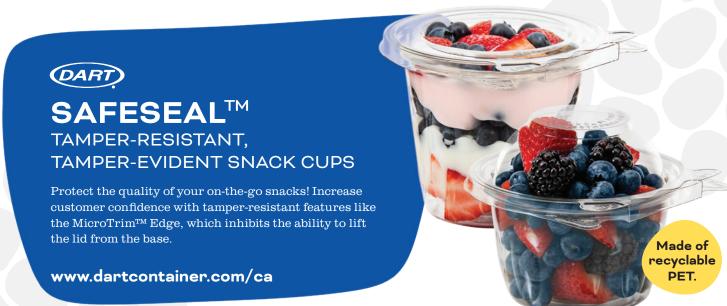

## WOOD CUTLERY

- > Made from renewable resources
- > Made with birch
- Meets ASTM standards for compostability\*
- > Hot or cold food friendly
- > Available in individually wrapped, kit, and unwrapped bulk options